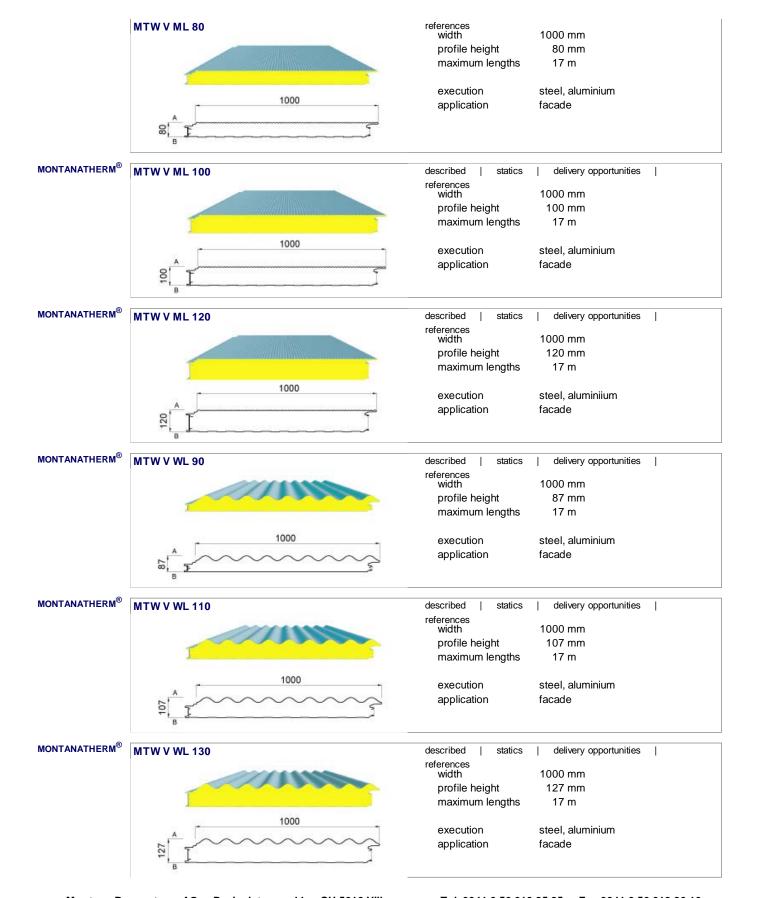

## MONTANATHERM® MTW LL 60 described statics delivery opportunities references width 1150 mm 60 mm profile height maximum lengths 17 m 1150 execution steel, aluminium application facade

09.03.2009 16:00 1 of 2