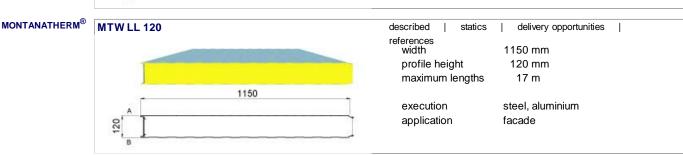

## MONTANATHERM® MTW LL 60 described statics delivery opportunities references width 1150 mm 60 mm profile height maximum lengths 17 m 1150 execution steel, aluminium application facade

09.03.2009 16:00 1 of 2