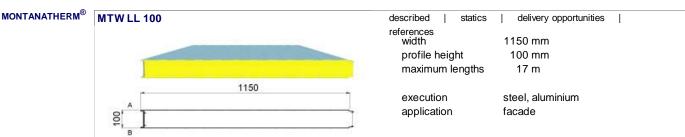

## MONTANATHERM® MTW LL 60 described statics delivery opportunities references width 1150 mm 60 mm profile height maximum lengths 17 m 1150 execution steel, aluminium application facade

09.03.2009 16:00 1 of 2