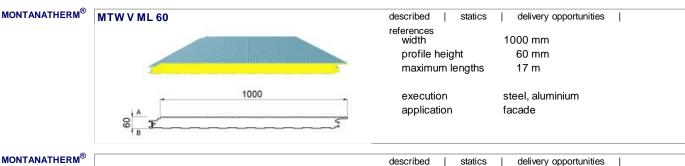

## MONTANATHERM® MTW LL 60 described statics delivery opportunities references width 1150 mm 60 mm profile height maximum lengths 17 m 1150 execution steel, aluminium application facade

09.03.2009 16:00 1 of 2