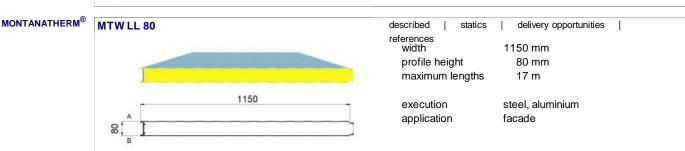

## MONTANATHERM® MTW LL 60 described statics delivery opportunities references width 1150 mm 60 mm profile height maximum lengths 17 m 1150 execution steel, aluminium application facade

09.03.2009 16:00 1 of 2