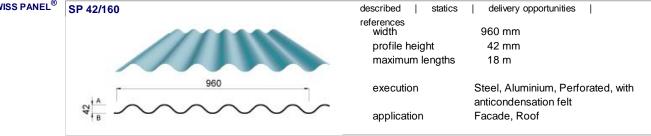

profile neight 27 mm maximum lengths 18 m

1000 execution Steel, Aluminium, Perforated, with anticondensation felt application Facade, Roof

SWISS PANEL® SP 42/160 described statics delivery opportunities